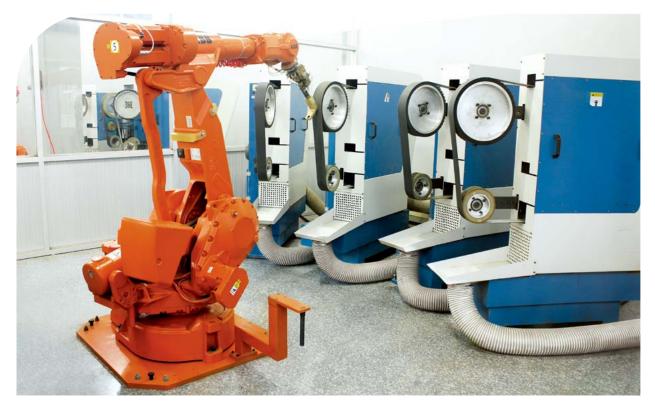

80% of the machining procedure done at one setting due to efficient computerized programming and large capacity of the tool magazine.

Automatic robotic polishing to guarantee a perfect finish on every product.