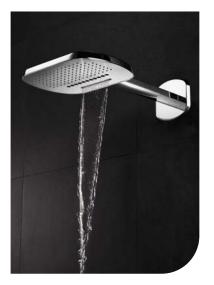

### PRO-CLICK<sup>®</sup> SHOWER SYSTEM ENJOY SHOWER THROUGH MULTIPLE WAYS

Whether you like a through Air-Injection shower, a brand new rainstream massage, or a natural waterfall, all can be easily achieved through the Pro-Click<sup>®</sup> push button. Moreover, three outlets can be operated simultaneously.

#### Rainshower

The design of rainshower outlet fully helps saving water, without reducing any comfort of shower, achieving an efficient water usage.

The thermostatic Pro-Click<sup>®</sup> shower set in Atlanta series is equipped with various modes including Air-Injection rainshower, hand shower and spout. Simply a click would start immediately a favourite shower mode. The design of swivel spout effectively saves space while offering shower comfort.