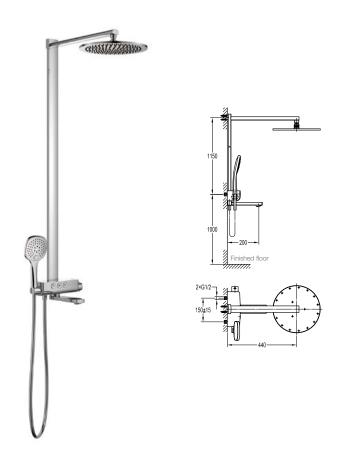

#### Atlanta thermostatic bath/shower mixer

- with Pro-Click-3 buttons
- thermostatic cartridge, anti-scald 38°C safety stop Air-Injection shower technology
- · brass shower head, Ø30cm
- · ABS handshower, 3-mode
- · PVC flexible hose, revolflex 360°, 150cm, 1/2"
- · swivel bath spout
- brass
- · chrome