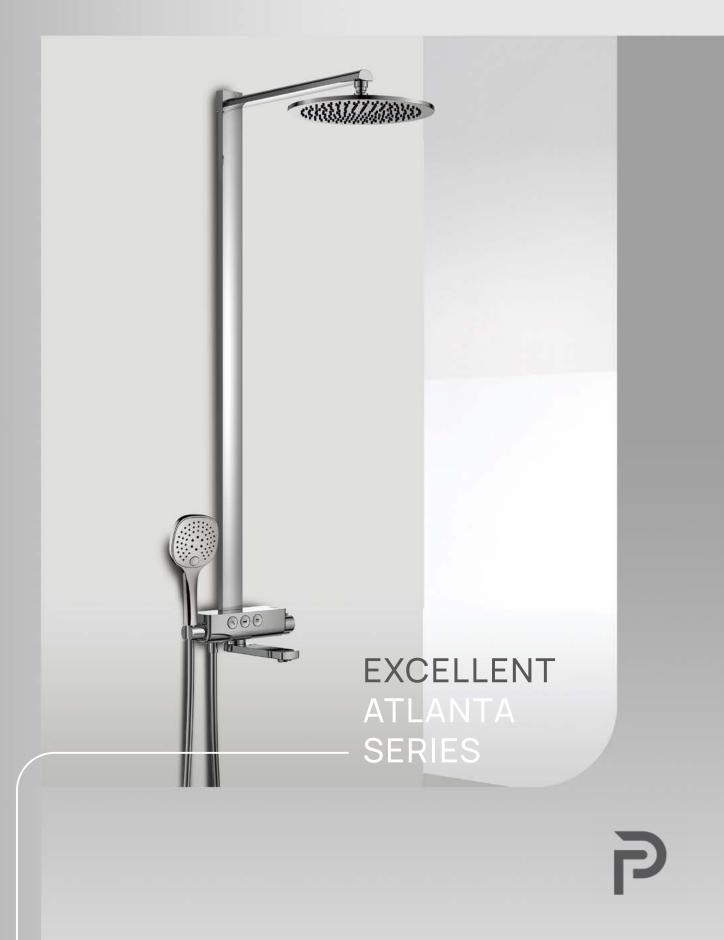

## **ATLANTA DIAMOND CHROME** Series

### PRO-CLICK<sup>®</sup> SHOWER SYSTEM ENJOY SHOWER THROUGH MULTIPLE WAYS

Whether you like a through Air-Injection shower, a brand new rainstream massage, or a natural waterfall, all can be easily achieved through the Pro-Click<sup>®</sup> push button. Moreover, three outlets can be operated simultaneously.

#### Rainshower

The design of rainshower outlet fully helps saving water, without reducing any comfort of shower, achieving an efficient water usage.

The thermostatic Pro-Click<sup>®</sup> shower set in Atlanta series is equipped with various modes including Air-Injection rainshower, hand shower and spout. Simply a click would start immediately a favourite shower mode. The design of swivel spout effectively saves space while offering shower comfort.

#### Atlanta thermostatic bath/shower mixer

- with Pro-Click-3 buttons
- thermostatic cartridge, anti-scald 38°C safety stop Air-Injection shower technology
- · brass shower head, Ø30cm
- · ABS handshower, 3-mode
- · PVC flexible hose, revolflex 360°, 150cm, 1/2"
- · swivel bath spout
- brass
- · chrome