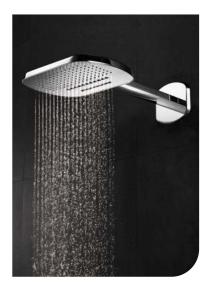

#### Rainshower

The design of rainshower outlet fully helps saving water, without reducing any comfort of shower, achieving an efficient water usage.

The thermostatic Pro-Click<sup>®</sup> shower set in Atlanta series is equipped with various modes including Air-Injection rainshower, hand shower and spout. Simply a click would start immediately a favourite shower mode. The design of swivel spout effectively saves space while offering shower comfort.

#### Atlanta thermostatic concealed shower mixer with Pro-Click-4 buttons

- thermostatic cartridge, anti-scald 38°C safety stop
   3-mode brass rainshower with waterfall and rain stream
- 2 inlets 3/4", 3 outlets 1/2", 1 outlet 3/4"
  brass shower head
- · ABS handshower, 3-mode
- · PVC flexible hose, revolflex 360°, 150cm, 1/2"
- brass · chrome