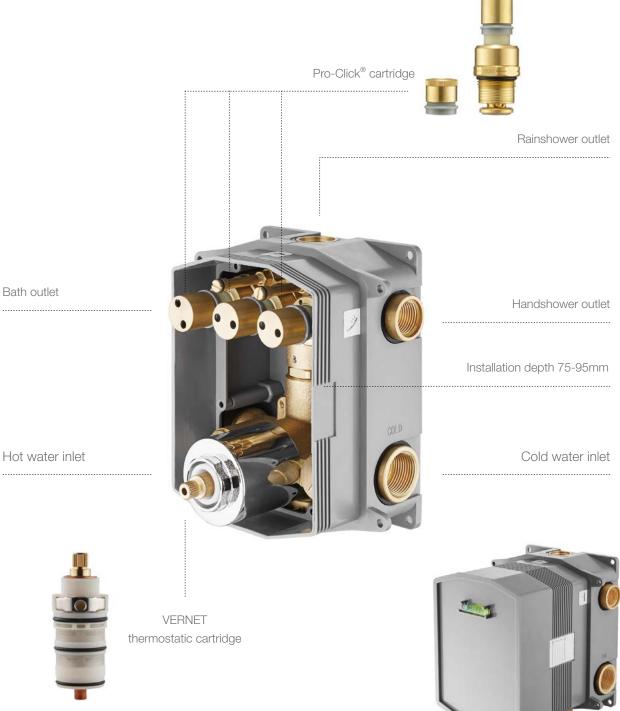

## PRO-CLICK<sup>®</sup> TECHNOLOGY CLICK AND ENJOY

By the smart mechanic motion of Pro-Click®, just one click and enjoy the shower. Each water flow is controlled independently. The 45mm high-flow cartridge can deliver various water flows simultaneously, thus a spa is on.

Bath outlet

Hot water inlet