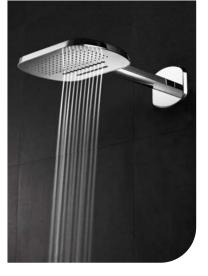

### PRO-CLICK<sup>®</sup> SHOWER SYSTEM ENJOY SHOWER THROUGH MULTIPLE WAYS

Whether you like a through Air-Injection shower, a brand new rainstream massage, or a natural waterfall, all can be easily achieved through the Pro-Click<sup>®</sup> push button. Moreover, three outlets can be operated simultaneously.

#### Rainshower

The design of rainshower outlet fully helps saving water, without reducing any comfort of shower, achieving an efficient water usage.

The thermostatic Pro-Click<sup>®</sup> shower set in Atlanta series is equipped with various modes including Air-Injection rainshower, hand shower and spout. Simply a click would start immediately a favourite shower mode. The design of swivel spout effectively saves space while offering shower comfort.