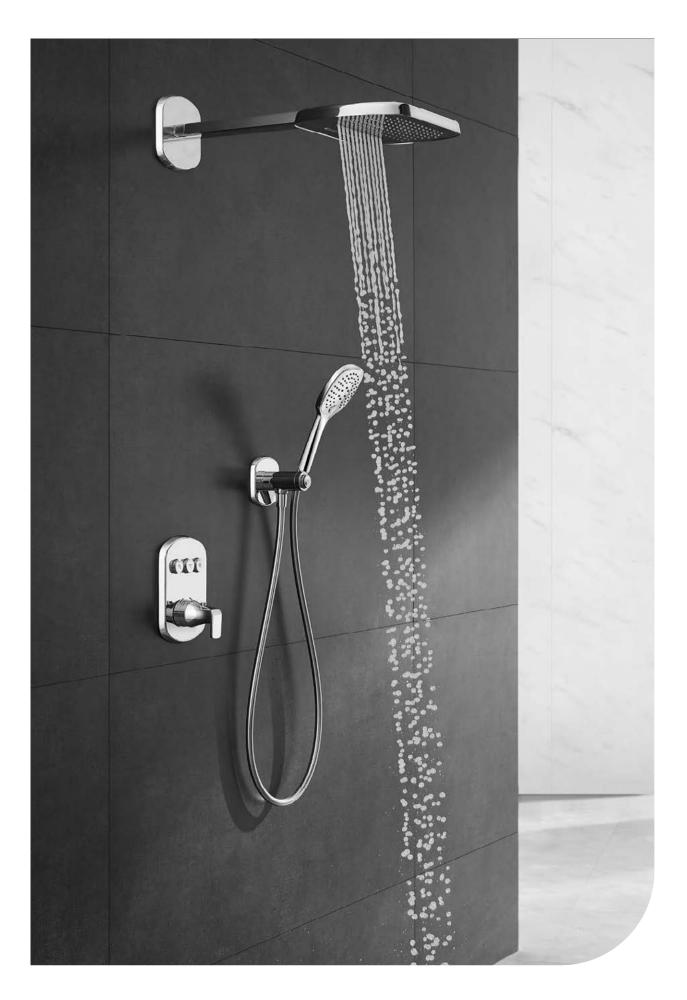

### PRO-CLICK<sup>®</sup> SHOWER SYSTEM ENJOY SHOWER THROUGH MULTIPLE WAYS

Whether you like a through Air-Injection shower, a brand new rainstream massage, or a natural waterfall, all can be easily achieved through the Pro-Click<sup>®</sup> push button. Moreover, three outlets can be operated simultaneously.

#### Waterfall

Plentiful water flows off weariness after a long day. Widened outlet offers a natural shower experience.

#### Rainstream

Brand new rainstream is powered by German water-saving aerator technology. It has eleven outlets skin to rain drops falling from tile roof.

#### Rainshower

The design of rainshower outlet fully helps saving water, without reducing any comfort of shower, achieving an efficient water usage.

The thermostatic Pro-Click<sup>®</sup> shower set in Atlanta series is equipped with various modes including Air-Injection rainshower, hand shower and spout. Simply a click would start immediately a favourite shower mode. The design of swivel spout effectively saves space while offering shower comfort.