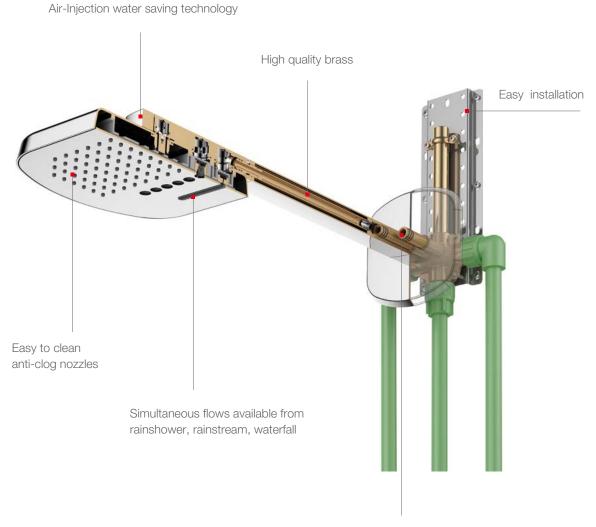

### PRO-CLICK<sup>®</sup> SHOWER SYSTEM ENJOY SHOWER THROUGH MULTIPLE WAYS

Whether you like a through Air-Injection shower, a brand new rainstream massage, or a natural waterfall, all can be easily achieved through the Pro-Click<sup>®</sup> push button. Moreover, three outlets can be operated simultaneously.

#### Waterfall

Plentiful water flows off weariness after a long day. Widened outlet offers a natural shower experience.

#### Rainstream

Brand new rainstream is powered by German water-saving aerator technology. It has eleven outlets skin to rain drops falling from tile roof.

#### Rainshower

The design of rainshower outlet fully helps saving water, without reducing any comfort of shower, achieving an efficient water usage.

The thermostatic Pro-Click<sup>®</sup> shower set in Atlanta series is equipped with various modes including Air-Injection rainshower, hand shower and spout. Simply a click would start immediately a favourite shower mode. The design of swivel spout effectively saves space while offering shower comfort.

#### Atlanta thermostatic bath/shower mixer

- with Pro-Click-3 buttons
- thermostatic cartridge, anti-scald 38°C safety stop Air-Injection shower technology
- · brass shower head, Ø30cm
- · ABS handshower, 3-mode
- · PVC flexible hose, revolflex 360°, 150cm, 1/2"
- · swivel bath spout
- brass
- · chrome

#### Atlanta thermostatic concealed shower mixer with Pro-Click-4 buttons

- thermostatic cartridge, anti-scald 38°C safety stop
   3-mode brass rainshower with waterfall and rain stream
- 2 inlets 3/4", 3 outlets 1/2", 1 outlet 3/4"
  brass shower head
- · ABS handshower, 3-mode
- · PVC flexible hose, revolflex 360°, 150cm, 1/2"
- brass · chrome