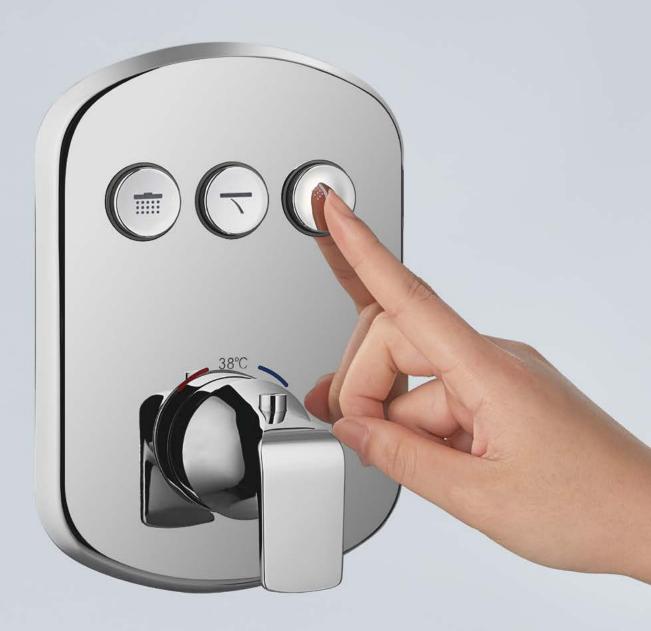

## PRO-CLICK<sup>®</sup> TECHNOLOGY CLICK AND ENJOY

By the smart mechanic motion of Pro-Click®, just one click and enjoy the shower. Each water flow is controlled independently. The 45mm high-flow cartridge can deliver various water flows simultaneously, thus a spa is on.

### PRO-CLICK<sup>®</sup> SHOWER SYSTEM ENJOY SHOWER THROUGH MULTIPLE WAYS

Whether you like a through Air-Injection shower, a brand new rainstream massage, or a natural waterfall, all can be easily achieved through the Pro-Click<sup>®</sup> push button. Moreover, three outlets can be operated simultaneously.