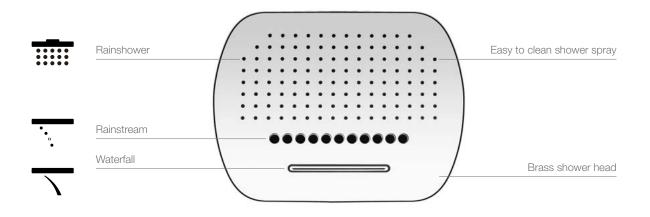

### PRO-CLICK<sup>®</sup> SHOWER SYSTEM ENJOY SHOWER THROUGH MULTIPLE WAYS

Whether you like a through Air-Injection shower, a brand new rainstream massage, or a natural waterfall, all can be easily achieved through the Pro-Click<sup>®</sup> push button. Moreover, three outlets can be operated simultaneously.

#### Waterfall

Plentiful water flows off weariness after a long day. Widened outlet offers a natural shower experience.

#### Rainstream

Brand new rainstream is powered by German water-saving aerator technology. It has eleven outlets skin to rain drops falling from tile roof.

#### Rainshower

The design of rainshower outlet fully helps saving water, without reducing any comfort of shower, achieving an efficient water usage.

The thermostatic Pro-Click<sup>®</sup> shower set in Atlanta series is equipped with various modes including Air-Injection rainshower, hand shower and spout. Simply a click would start immediately a favourite shower mode. The design of swivel spout effectively saves space while offering shower comfort.