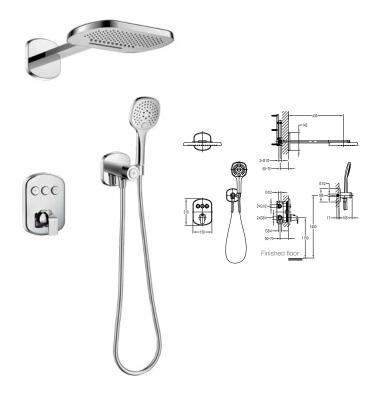

#### FCP 3107 🔀

#### Atlanta thermostatic bath/shower mixer

- with Pro-Click-3 buttons
- thermostatic cartridge, anti-scald 38°C safety stop Air-Injection shower technology
- · brass shower head, Ø30cm
- · ABS handshower, 3-mode
- · PVC flexible hose, revolflex 360°, 150cm, 1/2"
- · swivel bath spout
- brass
- · chrome