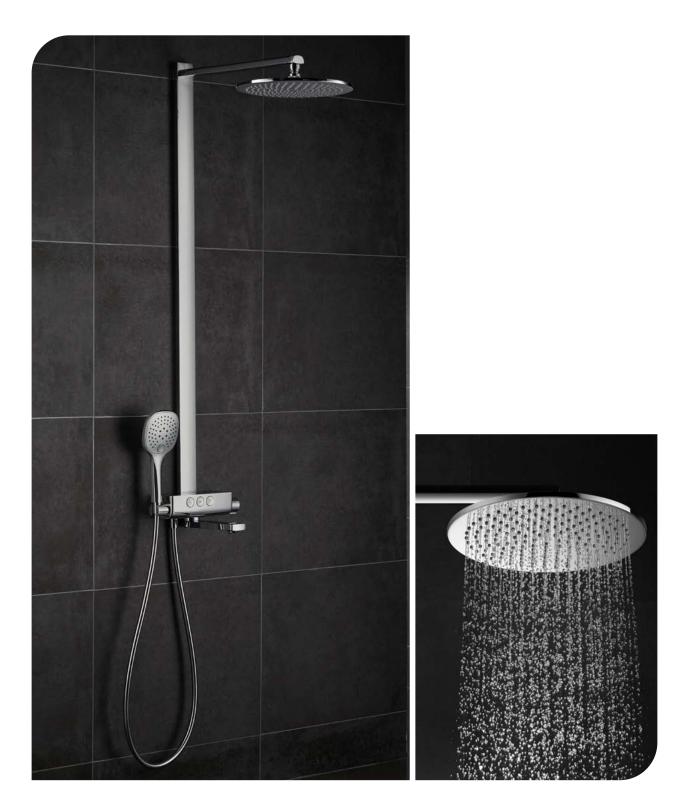

#### Atlanta thermostatic bath/shower mixer

- with Pro-Click-3 buttons
- thermostatic cartridge, anti-scald 38°C safety stop Air-Injection shower technology
- · brass shower head, Ø30cm
- · ABS handshower, 3-mode
- · PVC flexible hose, revolflex 360°, 150cm, 1/2"
- · swivel bath spout
- brass
- · chrome